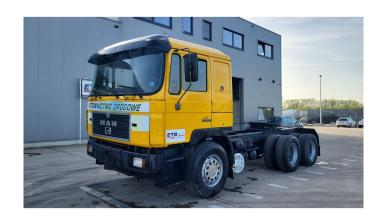

## **MAN** 26.372

**CONSTRUCTION:** Standard tractor MAKE: MAN **TYPE:** 

## ELROTRUCKSBELGIUM

Construction Standard tractor

> Year 1987 (August)

ID EL22326

VIN WMAF011075M066834

Axle configuration 6x4

> **Axles** 3

**Transmission** Manual

> Mileage 375.666 km

**Fuel** Diesel

**Emissionclass** Euro 1

**General state** Good

**Technical state** Good

**Optical state** Good

1 fuel tank, 2 beds, 3 axes, Airbag, Aluminum fuel tank, Drum brakes, Engine **Accessories** 

Brake, Front suspension: Leaf, Hub Reduction, Leaf Spring, Sleeper cabin, Sun

visor, Thick Axles