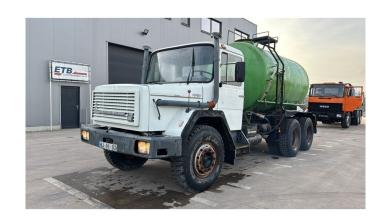

## Iveco Magirus 232 D 26

| CONSTRUCTION: | Tanker |
|---------------|--------|
| MAKE:         | Iveco  |
| TYPE:         |        |

## **SPECIFICATIONS**

| Construction       | Tanker                                                                                                                    |
|--------------------|---------------------------------------------------------------------------------------------------------------------------|
| Year               | 1983 (December)                                                                                                           |
| ID                 | EL22257                                                                                                                   |
| VIN                | 4900128589                                                                                                                |
| Axle configuration | 6x4                                                                                                                       |
| Axles              | 3                                                                                                                         |
| Transmission       | Manual                                                                                                                    |
| Mileage            | 607.000 km                                                                                                                |
| Fuel               | Diesel                                                                                                                    |
| Power              | 191 kW (260 PK)                                                                                                           |
| General state      | Good                                                                                                                      |
| Accessories        | 1 fuel tank, Day Cabin, Front suspension: Leaf, Hub Reduction, Leaf Spring, Open roof, Rear suspension: Leaf, Thick Axles |
|                    |                                                                                                                           |