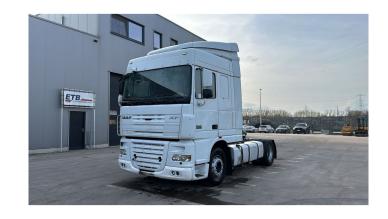

## **DAF** 105 XF 460

**CONSTRUCTION:** Standard tractor

MAKE: DAF

**TYPE:** 

## **SPECIFICATIONS**

**Construction** Standard tractor

Year 2008 (January)

**ID** EL22263

VIN XLRTE47MS0E801577

**Axle configuration** 4x2

Axles 2

**Transmission** Manual

Mileage 1.779.000 km

Fuel Diesel

**Power** 338 kW (460 PK)

Emissionclass Euro 5

General state Very good

1 fuel tank, 1 sleeping place, ABS, Airbag, Air conditioning, Central locking, Cruise Control, Electric mirrors, Electric windows, Fog Lights, Front suspension: Leaf, High

sleeping cabin, Open roof, Parking Heater, Rear suspension: Air, Sleeper cabin,

Spoilers, Spoiler set