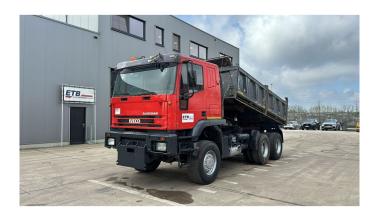

## Iveco Eurotrakker 260 E 34

| CONSTRUCTION: | Tipper |
|---------------|--------|
| MAKE:         | lveco  |
| TYPE:         |        |
|               |        |

## **SPECIFICATIONS**

| Construction       | Tipper                                                                                                                                                                                                                                                        |
|--------------------|---------------------------------------------------------------------------------------------------------------------------------------------------------------------------------------------------------------------------------------------------------------|
| Year               | 1996 (September)                                                                                                                                                                                                                                              |
| ID                 | EL22253                                                                                                                                                                                                                                                       |
| VIN                | WJMF2NPU00C030919                                                                                                                                                                                                                                             |
| Axle configuration | 6x6                                                                                                                                                                                                                                                           |
| Axles              | 3                                                                                                                                                                                                                                                             |
| Transmission       | Manual                                                                                                                                                                                                                                                        |
| Mileage            | 633.000 km                                                                                                                                                                                                                                                    |
| Fuel               | Diesel                                                                                                                                                                                                                                                        |
| Power              | 221 kW (300 PK)                                                                                                                                                                                                                                               |
| Emissionclass      | Euro 2                                                                                                                                                                                                                                                        |
| General state      | Very good                                                                                                                                                                                                                                                     |
| Accessories        | 1 fuel tank, 1 sleeping place, ABS, Airbag, Beacon(s), Cruise Control, Electric<br>windows, Front suspension: Leaf, Hub Reduction, Hydraulics, Leaf Spring, Open<br>roof, Rear suspension: Leaf, Sleeper cabin, Sun visor, Thick Axles, Tipping<br>hydraulics |