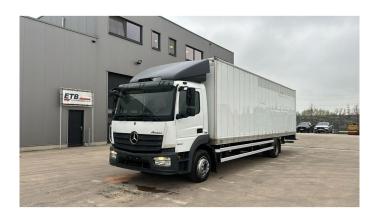

## Mercedes-Benz Atego 1224

| CONSTRUCTION: | Box body      |
|---------------|---------------|
| MAKE:         | Mercedes-Benz |
| TYPE:         |               |
|               |               |

## **SPECIFICATIONS**

| Construction       | Box body                                                                                                                                                                                                                                                  |
|--------------------|-----------------------------------------------------------------------------------------------------------------------------------------------------------------------------------------------------------------------------------------------------------|
| Year               | 2014 (May)                                                                                                                                                                                                                                                |
| ID                 | EL22220                                                                                                                                                                                                                                                   |
| VIN                | WDB9670251L812507                                                                                                                                                                                                                                         |
| Axle configuration | 4x2                                                                                                                                                                                                                                                       |
| Axles              | 2                                                                                                                                                                                                                                                         |
| Transmission       | Automatic                                                                                                                                                                                                                                                 |
| Mileage            | 565.000 km                                                                                                                                                                                                                                                |
| Fuel               | Diesel                                                                                                                                                                                                                                                    |
| Power              | 177 kW (240 PK)                                                                                                                                                                                                                                           |
| Emissionclass      | Euro 6                                                                                                                                                                                                                                                    |
| General state      | Very good                                                                                                                                                                                                                                                 |
| Accessories        | 1 fuel tank, ABS, Ad blue, Airbags, Air conditioning, Armrest, Central locking,<br>Cruise Control, Electric mirrors, Electric windows, Front suspension: Leaf, Open<br>roof, Radio, Rear suspension: Air, Roof Spoiler, Sun visor, Tailgate, Wooden floor |