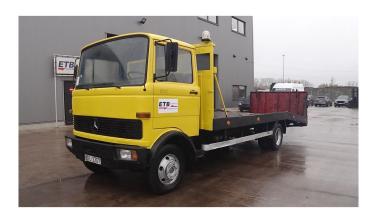

## Mercedes-Benz 813 D

| CONSTRUCTION: | Car transporter |
|---------------|-----------------|
| MAKE:         | Mercedes-Benz   |
| TYPE:         |                 |

## **SPECIFICATIONS**

| Construction       | Car transporter                                                                                                        |
|--------------------|------------------------------------------------------------------------------------------------------------------------|
| Year               | 1982 (July)                                                                                                            |
| ID                 | EL19291                                                                                                                |
| VIN                | 31805214940823                                                                                                         |
| Axle configuration | 4x2                                                                                                                    |
| Axles              | 2                                                                                                                      |
| Transmission       | Manual                                                                                                                 |
| Mileage            | 760.000 km                                                                                                             |
| Fuel               | Diesel                                                                                                                 |
| Power              | 130 kW (177 PK)                                                                                                        |
| Accessories        | 1 fuel tank, 2 axes, Day Cabin, Flashing Lights, Front suspension: Leaf, Leaf Spring, Open roof, Rear suspension: Leaf |