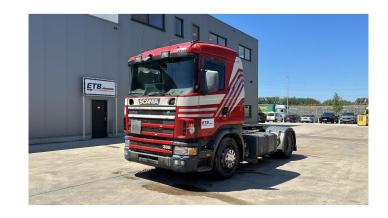

## Scania 114 - 380

**CONSTRUCTION:** Standard tractor

MAKE: Scania

**TYPE:** 

## **SPECIFICATIONS**

**Construction** Standard tractor

**Year** 2001 (May)

**ID** EL21431

VIN XLER4X20004426506

Axle configuration 4x2

Axles 2

**Transmission** Manual

Mileage 785.000 km

Fuel Diesel

**Power** 279 kW (380 PK)

Emissionclass Euro 2

General state Good

1 fuel tank, 1 sleeping place, ABS, Airbag, Air conditioning, Central locking, Cruise Accessories Control, Electric mirrors, Electric windows, Fog Lights, Front suspension: Leaf, High