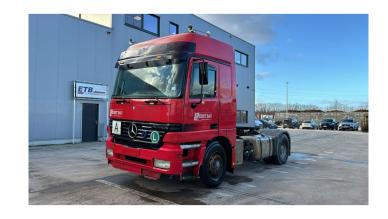

## Mercedes-Benz Actros 1840

**CONSTRUCTION:** Standard tractor

> MAKE: Mercedes-Benz

TYPE:

## **SPECIFICATIONS**

Construction Standard tractor

> Year 1999 (July)

ID EL22120

VIN WDB9540331K431757

**Axle configuration** 4x2

> **Axles** 2

**Transmission** Semi-automatic

898.000 km Mileage

**Fuel** Diesel

294 kW (400 PK) **Power** 

**Emissionclass** Euro 2

**General state** Good

1 fuel tank, 1 sleeping place, ABS, Airbag, Air conditioning, Air Horn, Central locking, Cruise Control, Electric windows, Front suspension: Leaf, Hub Reduction, Accessories Hydraulics, Open roof, PTO, Rear suspension: Air, Sun visor, Thick Axles, Tipping