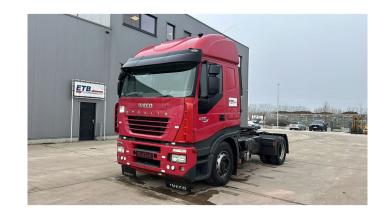

## Iveco STRALIS 420

**CONSTRUCTION:** Standard tractor

MAKE: Iveco

**TYPE:** 

## **SPECIFICATIONS**

**Construction** Standard tractor

Year 2007 (October)

**ID** EL22108

VIN WJMM1VSH404332215

Axle configuration 4x2

Axles 2

**Transmission** Automatic

Mileage 1.195.000 km

Fuel Diesel

**Power** 309 kW (420 PK)

**Emissionclass** Euro 5

General state Very good

1 fuel tank, 1 sleeping place, ABS, Ad blue, Airbag, Air conditioning, Central locking, Cruise Control, Electric mirrors, Electric windows, Fog Lights, Front suspension:

Leaf, High sleeping cabin, Open roof, Parking Heater, Rear suspension: Air, Sleeper

cabin, Sun visor