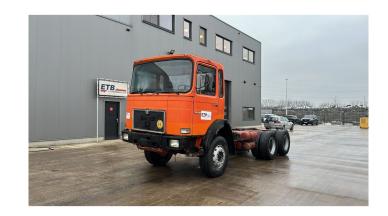

## **MAN** 26.281

**CONSTRUCTION:** Chassis cab MAKE: MAN **TYPE:** 

## **SPECIFICATIONS**

| Construction       | Chassis cab                                                                                                               |
|--------------------|---------------------------------------------------------------------------------------------------------------------------|
| Year               | 1981 (July)                                                                                                               |
| ID                 | EL20994                                                                                                                   |
| VIN                | 50905470665                                                                                                               |
| Axle configuration | 6x4                                                                                                                       |
| Axles              | 3                                                                                                                         |
| Transmission       | Manual                                                                                                                    |
| Mileage            | 727.000 km                                                                                                                |
| Fuel               | Diesel                                                                                                                    |
| Power              | 207 kW (281 PK)                                                                                                           |
| General state      | Good                                                                                                                      |
| Accessories        | 1 fuel tank, Day Cabin, Front suspension: Leaf, Hub Reduction, Leaf Spring, Open roof, Rear suspension: Leaf, Thick Axles |