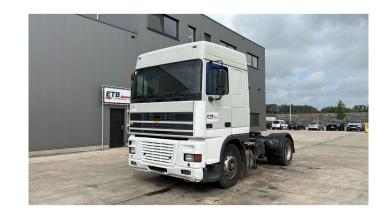

## **DAF** 95 XF 380

**CONSTRUCTION:** Standard tractor

MAKE: DAF

**TYPE:** 

## **SPECIFICATIONS**

**Construction** Standard tractor

**Year** 1999 (July)

**ID** EL21460

VIN XLRTE47XSOE494037

Axle configuration 4x2

Axles 2

**Transmission** Manual

Mileage 625.000 km

Fuel Diesel

**Power** 279 kW (380 PK)

Emissionclass Euro 2

General state Good

1 fuel tank, 1 sleeping place, ABS, Airbag, Central locking, Cruise Control, Electric Accessories windows, Fog Lights, Front suspension: Leaf, High sleeping cabin, Open roof,

Rear suspension: Air, Sleeper cabin