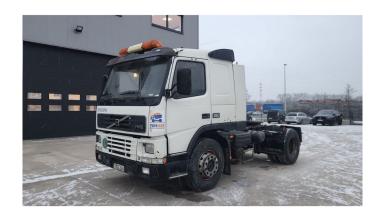

## **Volvo FM 10 - 360**

CONSTRUCTION: Standard tractor

MAKE: Volvo

TYPE:

## **SPECIFICATIONS**

**Construction** Standard tractor

Year 1999 (June)

**ID** EL22042

VIN YV2J4DUAXX1201031

**Axle configuration** 4x2

Axles 2

**Transmission** Manual

Mileage 684.000 km

Fuel Diesel

**Power** 265 kW (360 PK)

Emissionclass Euro 2

General state Very good

1 fuel tank, 1 sleeping place, ABS, Airbag, Air conditioning, Beacon(s), Central locking, Cruise Control, Electric mirrors, Electric windows, Fog Lights, Front