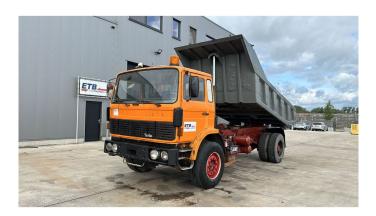

## Renault G 290 Manager

| CONSTRUCTION: | Tipper  |
|---------------|---------|
| MAKE:         | Renault |
| TYPE:         |         |
|               |         |

## **SPECIFICATIONS**

| Construction       | Tipper                                                                                                                                  |
|--------------------|-----------------------------------------------------------------------------------------------------------------------------------------|
| Year               | 1989 (June)                                                                                                                             |
| ID                 | EL21505                                                                                                                                 |
| VIN                | VF6BA03A000010145                                                                                                                       |
| Axle configuration | 4x2                                                                                                                                     |
| Axles              | 2                                                                                                                                       |
| Transmission       | Manual                                                                                                                                  |
| Mileage            | 310.000 km                                                                                                                              |
| Fuel               | Diesel                                                                                                                                  |
| Emissionclass      | Euro 2                                                                                                                                  |
| Accessories        | ABS, Armrest, Front suspension: Leaf, Hub Reduction, Hydraulics, Leaf Spring, Open roof, PTO, Rear suspension: Leaf, Tipping hydraulics |