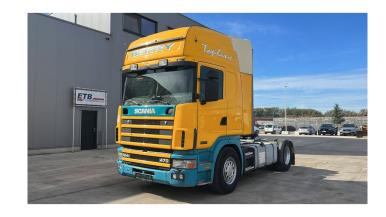

## **Scania** 124-470

**CONSTRUCTION:** Standard tractor

MAKE: Scania

**TYPE:** 

## **SPECIFICATIONS**

**Construction** Standard tractor

Year 2001 (September)

**ID** EL21708

VIN XLER4X20004458741

Axle configuration 4x2

Axles 2

**Transmission** Semi-automatic

Mileage 571.000 km

Fuel Diesel

**Power** 346 kW (470 PK)

Emissionclass Euro 2

General state Very good

2 fuel tanks, 2 sleeping places, ABS, Airbags, Air conditioning, Central locking, Cruise Control, Electric mirrors, Electric windows, Fog Lights, Front suspension: Leaf, High Beams, High sleeping cabin, Open roof, Rear suspension: Air, Roof