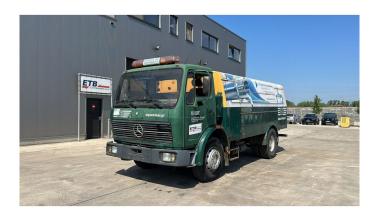

## Mercedes-Benz SK 1922

| CONSTRUCTION: | Tanker        |
|---------------|---------------|
| MAKE:         | Mercedes-Benz |
| TYPE:         |               |
|               | Mercedes-Benz |

## **SPECIFICATIONS**

| Construction       | Tanker                                                                                                                                                                          |
|--------------------|---------------------------------------------------------------------------------------------------------------------------------------------------------------------------------|
| Year               | 1980 (February)                                                                                                                                                                 |
| ID                 | EL21414                                                                                                                                                                         |
| VIN                | 38507014610614                                                                                                                                                                  |
| Axle configuration | 4x2                                                                                                                                                                             |
| Axles              | 2                                                                                                                                                                               |
| Transmission       | Manual                                                                                                                                                                          |
| Mileage            | 279.000 km                                                                                                                                                                      |
| Fuel               | Diesel                                                                                                                                                                          |
| Power              | 162 kW (220 PK)                                                                                                                                                                 |
| General state      | Very good                                                                                                                                                                       |
| Accessories        | 1 fuel tank, Beacon(s), Day Cabin, Front suspension: Leaf, Hub Reduction,<br>Hydraulics, Leaf Spring, Open roof, PTO, Rear suspension: Leaf, Thick Axles,<br>Tipping hydraulics |