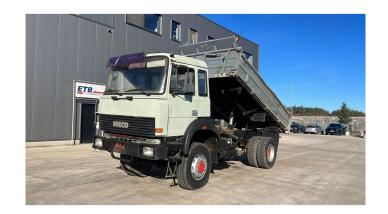

## Iveco Magirus 170 - 25

| CONSTRUCTION: | Tipper |
|---------------|--------|
| MAKE:         | Iveco  |
| TYPE:         |        |

**SPECIFICATIONS** 

## ELRO**TRUCKS**BELGIUM

Construction Tipper

> Year 1990 (May)

ID EL21643

VIN WJMB1RSJM04111266

**Axle configuration** 4x4

> **Axles** 2

**Transmission** Manual