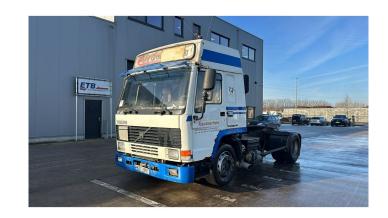

## **Volvo FL 12 - 380**

CONSTRUCTION: Standard tractor

MAKE: Volvo

TYPE:

## **SPECIFICATIONS**

**Accessories** 

cabin, Sun visor

| J J                |                                                                                 |
|--------------------|---------------------------------------------------------------------------------|
| Construction       | Standard tractor                                                                |
| Year               | 1998 (January)                                                                  |
| ID                 | EL21973                                                                         |
| VIN                | YV2F4B2A1WA276695                                                               |
| Axle configuration | 4x2                                                                             |
| Axles              | 2                                                                               |
| Transmission       | Manual                                                                          |
| Mileage            | 440.000 km                                                                      |
| Fuel               | Diesel                                                                          |
| Power              | 279 kW (380 PK)                                                                 |
| Emissionclass      | Euro 2                                                                          |
| General state      | Good                                                                            |
|                    | 1 fuel tank, 1 sleeping place, ABS, Airbag, Electric windows, Fog Lights, Front |