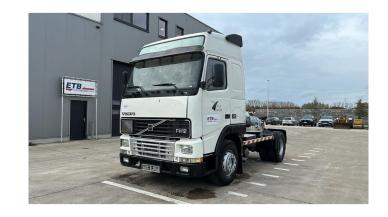

## **Volvo FH 12.340**

**CONSTRUCTION:** Standard tractor

MAKE: Volvo

TYPE:

## **SPECIFICATIONS**

**Construction** Standard tractor

Year 2000 (December)

**ID** EL21850

**VIN** YV2A4DPA611202616

Axle configuration 4x2

Axles 2

**Transmission** Manual

Mileage 599.000 km

Fuel Diesel

**Power** 250 kW (340 PK)

Emissionclass Euro 2

General state Very good

Accessories

1 fuel tank, 1 sleeping place, ABS, Airbags, Air conditioning, Armrest, Central locking, Cruise Control, Electric mirrors, Electric windows, Fog Lights, Front suspension: Leaf, High sleeping cabin, Open roof, Parking Heater, Rear