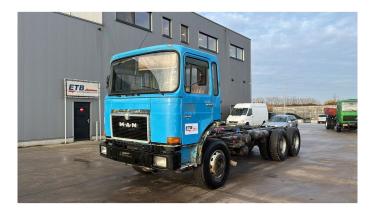

## MAN 26.361

| Chassis cab |
|-------------|
| MAN         |
|             |
|             |

## **SPECIFICATIONS**

| Construction       | Chassis cab                                                                                                                  |
|--------------------|------------------------------------------------------------------------------------------------------------------------------|
| Year               | 1986 (June)                                                                                                                  |
| ID                 | EL20825                                                                                                                      |
| VIN                | WMA5096321M051042                                                                                                            |
| Axle configuration | 6x4                                                                                                                          |
| Axles              | 3                                                                                                                            |
| Transmission       | Manual                                                                                                                       |
| Mileage            | 108.000 km                                                                                                                   |
| Fuel               | Diesel                                                                                                                       |
| Power              | 266 kW (361 PK)                                                                                                              |
| General state      | Good                                                                                                                         |
| Accessories        | 1 fuel tank, Day Cabin, Front suspension: Leaf, Hub Reduction, Leaf Spring,<br>Open roof, Rear suspension: Leaf, Thick Axles |